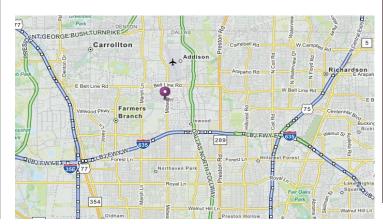

#### FROM LOVEFIELD

- 1. Turn left on Mockingbird Lane
- 2. Turn left into Dallas North Tollway going north
- 3. Merge onto I-635 west
- 4. Take Exit 23 Midway Rd.
- 5. Turn right onto Midway Rd.
- 6. Arrive at 14315 Midway Rd.

#### FROM NORTHWEST

- 1. Take I-35 E going south
- 2. Take Exit 443B Beltine/Crosby Rd.
- 3. Turn left onto Beltine Rd.
- 4. Turn right onto Midway Rd.
- 5. Arrive at 14315 Midway Rd.

#### FROM SOUTH

- 1. Take I-35 east going north towards Dallas
- 2. Merge onto I-635 west
- 3. Take Exit 23 Midway Rd.
- 4. Turn right onto Midway Rd.
- 5. Arrive at 14315 Midway Rd.

#### FROM EAST

- 1. Take I-30 West towards Dallas
- 2. Merge onto I-635 North via Exit 56B
- 3. Take Exit 23 Midway Rd.
- 4. Turn right onto Midway Rd.
- 5. Arrive at 14315 Midway Rd.

#### FROM WEST

- 1. Take I-35 West going north
- 2. Merge onto TX-121 going north via Exit 52B towards DFW Airport
- 3. Take TX-183 East via Exit 22B toward Dallas
- 4. Merge onto TX-161 (becomes President George Bush Turnpike
- 5. Merge onto I-635 East
- 6. Take Exit 23 Midway Rd.
- 7. Turn right onto Midway Rd.
- 8. Arrive at 14315 Midway Rd.